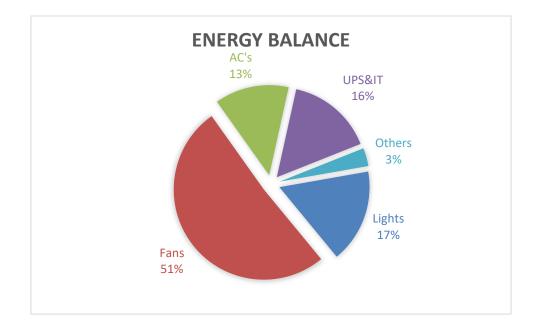

### **4** Energy Balance

51 % of the total energy consumed in this facility is used to operate Fans. Lighting uses 17% Air-conditioners uses 13%. UPS and IT equipments Using 16%. Other equipment like pumps, Laboratory etc. uses 3%